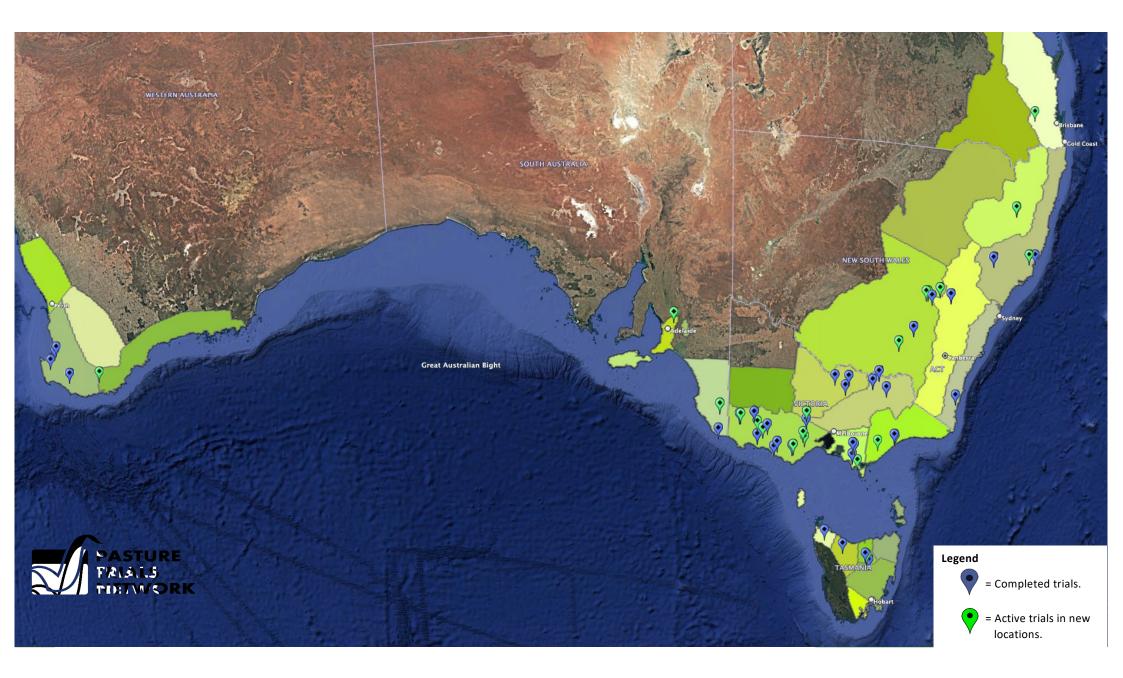

# Agro-climatic regions

- Trials defined and presented as agro-climatic zones
  - Attempt to locate right species to environment and value to endusers.
- Sourced from "Making Better Fertiliser Decisions for Grazed Pastures in Australia"