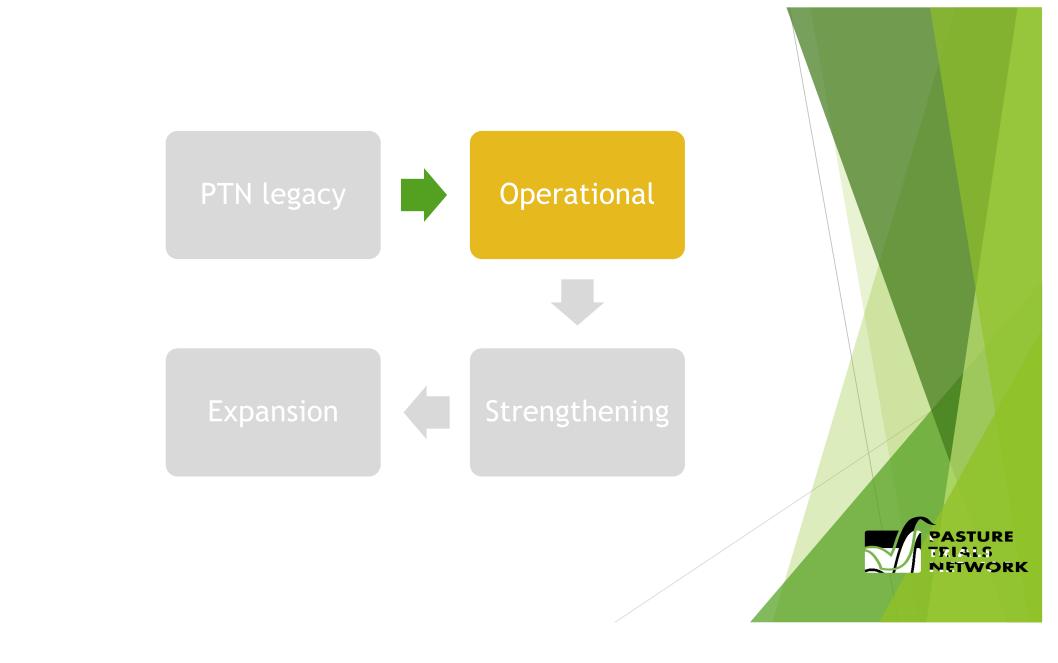

Tony Butler PTN Executive Officer "The Pasture Trial Network (PTN) supports producers in making informed sowing decisions regarding their grazing forage needs, through localised trials within temperate Australia."

























## Quality driven data







interpretation of soil sts and a method for ssessing nutrient loss or grazed pastures in Australia

# Agro-climatic regions

- Trials defined and presented as agro-climatic zones
  - Attempt to locate right species to environment and value to endusers.
- Sourced from "Making Better Fertiliser Decisions for Grazed Pastures in Australia"



Making Better Fertiliser Decisions Grazed Pastures in Australia





#### Data scope

- DM yield
- >1yr trials, annual persistence
- Sowing soil data
- eTool update to improve communication and standardise outputs.
  - Pic courtesy of Brendan Torpy, AGF





♠ Home / ♀ Regions / All Regions / Warrnambool Perennial Ryegrass

| ← REGIONS TT TABLE TI GRAPH ② HELP |             |                      |            |